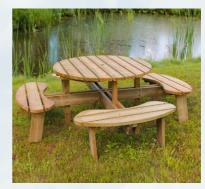

PEPSI MAX

SANDYMOUTH BEACH CAFE

**BALCONY BAR** 

- BENCHES TABLES:
- SQUARE
- ROUND
- RECTANGLE

### WOODEN OUTDOOR FURNITURE