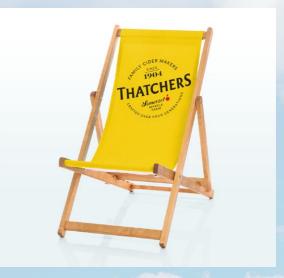

### **DECKCHAIRS**

TARQUIN'S
DOOM BAR
THATCHERS HAZE
CARLSBERG
SCHWEPPES
BLUE MOON

JACK DANIEL'S COCA COLA JOHNNIE WALKER ALHAMBRA CUTTY SARK MERMAID GIN

9.8

PERONI
THATCHERS CIDER
GREY GOOSE
MAHOU
SHARP'S OFFSHORE
CORNISH ORCHARDS