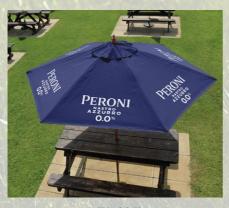

### **PARASOLS**

**MERMAID GIN** 

JOHNNIE WALKER

JACK DANIEL'S

CHANG

7 UP

**BAYS BREWERY** 

LYRE'S

**GREY GOOSE** 

**ASPALL** 

TINTAGEL BREWERY

PERONI

**ESSEX SPIRITS** 

RAMSBURY

**COORS LIGHT** 

MOTH: DRINKS