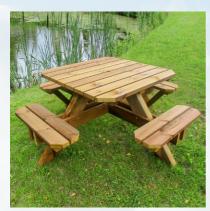

PEPSI MAX

SANDYMOUTH BEACH CAFE

**BALCONY BAR** 

- BENCHES TABLES:
- SQUARE
- ROUND
- RECTANGLE

### WOODEN OUTDOOR FURNITURE