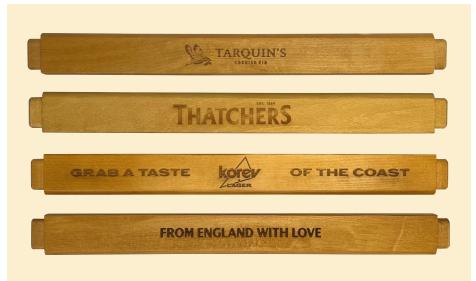

### LASER PRINTING SERVICES

Our UK production facility specialises in eco-friendly screenprinting, making sure your brand stands out from the crowd in high resolution, crisp, vibrant print.

We also offer laser printing, translating your brand from two dimensions to three with fine detail engraving that sets you apart from the competition.

Get in touch now to discuss the latest options for laser printing services.