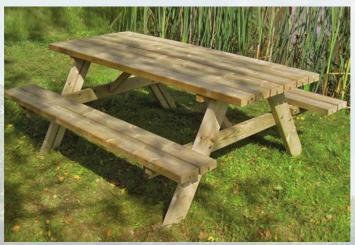

PEPSI MAX

SANDYMOUTH BEACH CAFE

**BALCONY BAR** 

- BENCHES TABLES:
- SQUARE
- ROUND
- RECTANGLE

### WOODEN OUTDOOR FURNITURE