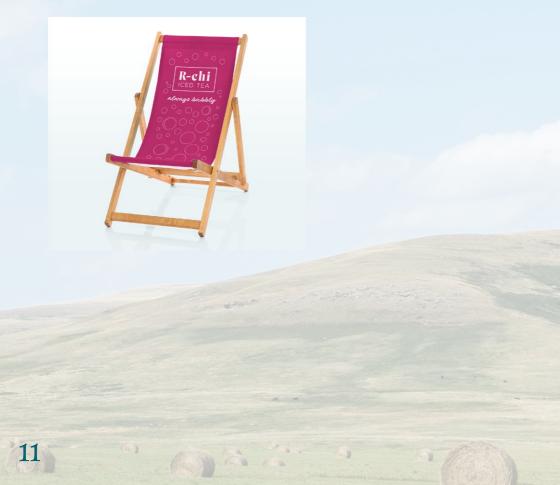

### **DECKCHAIRS**

TARQUIN'S
DOOM BAR
THATCHERS HAZE
CARLSBERG
SCHWEPPES
BLUE MOON

JACK DANIEL'S COCA COLA JOHNNIE WALKER ALHAMBRA CUTTY SARK MERMAID GIN

9.8

PERONI
THATCHERS CIDER
GREY GOOSE
MAHOU
SHARP'S OFFSHORE
CORNISH ORCHARDS

### LINDT R-CHI