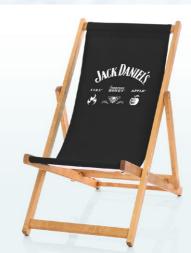

### **DECKCHAIRS**

TARQUIN'S
DOOM BAR
THATCHERS HAZE
CARLSBERG
SCHWEPPES
BLUE MOON

JACK DANIEL'S COCA COLA JOHNNIE WALKER ALHAMBRA CUTTY SARK MERMAID GIN

9.8

PERONI
THATCHERS CIDER
GREY GOOSE
MAHOU
SHARP'S OFFSHORE
CORNISH ORCHARDS