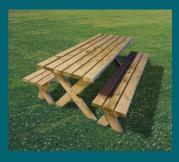

PEPSI MAX

SANDYMOUTH BEACH CAFE

**BALCONY BAR** 

- BENCHES TABLES:
- SQUARE
- ROUND
- RECTANGLE

### WOODEN OUTDOOR FURNITURE