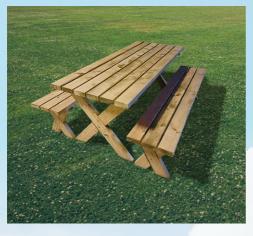

### WOODEN OUTDOOR FURNITURE

PEPSI MAX

SANDYMOUTH BEACH CAFE

**BALCONY BAR** 

- BENCHES TABLES:
- SQUARE
- ROUND
- RECTANGLE