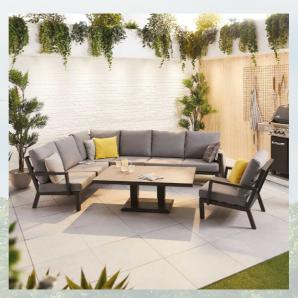

### HIGH RANGE ALUMINIUM FURNITURE

ALSO AVAILABLE...

VOGUE ALUMINIUM CORNER SET WITH RISING TABLE, ARMCHAIR (GREY)

CONTACT US FOR FURTHER INFORMATION