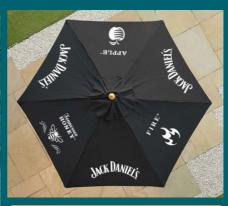

### **PARASOLS**

**MERMAID GIN** 

JOHNNIE WALKER

JACK DANIEL'S

CHANG

7 UP

**BAYS BREWERY** 

LYRE'S

**GREY GOOSE** 

**ASPALL** 

TINTAGEL BREWERY

PERONI

**ESSEX SPIRITS** 

RAMSBURY

**COORS LIGHT** 

MOTH: DRINKS