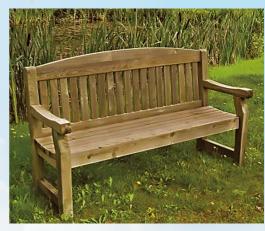

PEPSI MAX

SANDYMOUTH BEACH CAFE

**BALCONY BAR** 

- BENCHES TABLES:
- SQUARE
- ROUND
- RECTANGLE

### WOODEN OUTDOOR FURNITURE