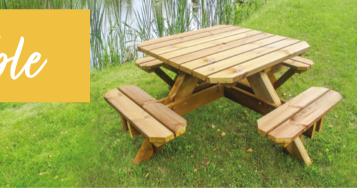

## Square Table

 $(L)180 \times (W)180 \times (H)74 \text{ cm}$ 

(L)220 x (W)220 x (H)74 cm