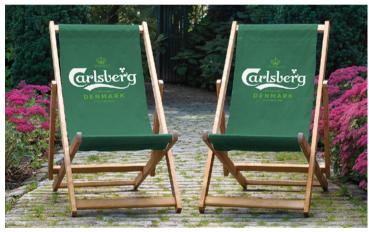

#### **DECKCHAIRS**

Stand out in all the right places without spending a fortune on outdoor advertising.

## What we do...

We've worked with international brands including the National Trust, Coca Cola, Thatchers and the Marine Conservation Society to manufacture and supply traditional, high quality, hardwood deckchairs their customers adore.

Not only do we have 20 vibrant colour variations readily stocked, we can Pantone colour match ensuring consistency of your brand visibility.

Compound concrete stand with steel tube and steel screw.