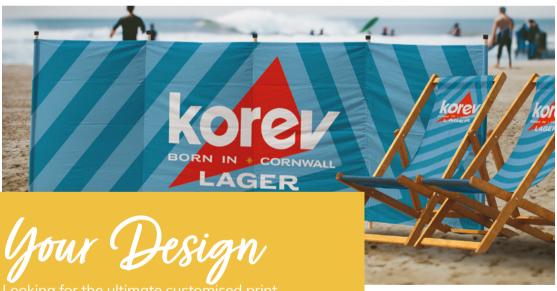

\*UK printing facilities and fast turnground times.

Your customers will have no trouble finding their beach towel and book after a dip in the sea with these eye-catching canvases as a landmark.

Looking for the ultimate customised print, colour-matched to your brand and featuring your own unique designs? Talk to us to get started.

\*Overseas manufacturing facilities and bespoke solutions.

Windbreak Specifications
Size: 320cm x 108cm
150cm carry case included.