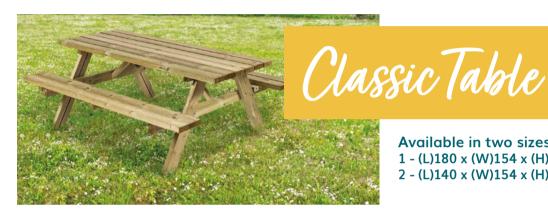

## Fairford Table

Available in two sizes:

1 - (L)180 x (W)154 x (H)75 cm 2 - (L)140 x (W)154 x (H)75 cm