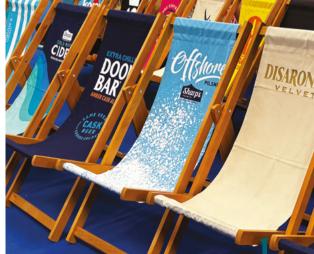

#### **DECKCHAIRS**

Stand out in all the right places without spending a fortune on outdoor advertising.

## What we do...

We've worked with international brands including the National Trust, Coca Cola, Thatchers and the Marine Conservation Society to manufacture and supply traditional, high quality, hardwood deckchairs their customers adore.

Not only do we have 20 vibrant colour variations readily stocked, we can Pantone colour match ensuring consistency of your brand visibility.

Compound concrete stand with steel tube and steel screw.