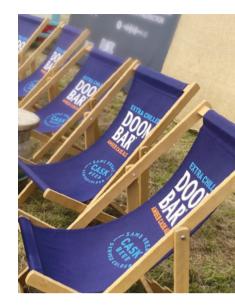

## What we do...

We've worked with international brands including the National Trust, Coca Cola, Thatchers and the Marine Conservation Society to manufacture and supply traditional, high quality, hardwood deckchairs their customers adore.

Not only do we have 20 vibrant colour variations readily stocked, we can Pantone colour match ensuring consistency of your brand visibility.

Compound concrete stand with steel tube and steel screw.