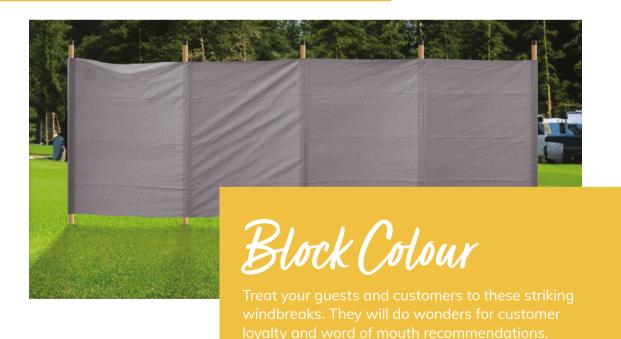

## WINDBREAKS

Four panels of advertising space to bring your brand out into the open, **using our UK printing facilities.** Ideal for pubs, cafes, holiday properties, hotels, festivals and sporting events.

\*Overseas manufacturing facilities and bespoke solutions.

Windbreak Specifications
Size: 320cm x 108cm
150cm carry case included.