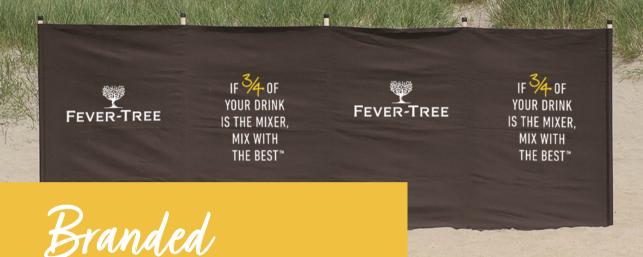

## WINDBREAKS

Four panels of advertising space to bring your brand out into the open, **using our UK printing facilities.** Ideal for pubs, cafes, holiday properties, hotels, festivals and sporting events.

\*UK printing facilities and fast turnground times.

Your customers will have no trouble finding their beach towel and book after a dip in the sea with these eye-catching canvases as a landmark.

Looking for the ultimate customised print, colour-matched to your brand and featuring your own unique designs? Talk to us to get started.

\*Overseas manufacturing facilities and bespoke solutions.

Windbreak Specifications
Size: 320cm x 108cm
150cm carry case included.