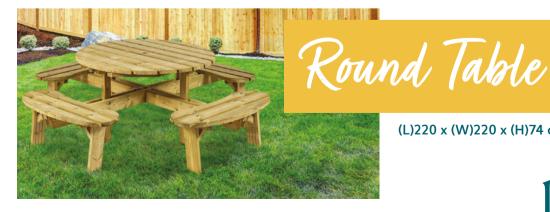

## Square Table

 $(L)180 \times (W)180 \times (H)74 \text{ cm}$ 

(L)220 x (W)220 x (H)74 cm