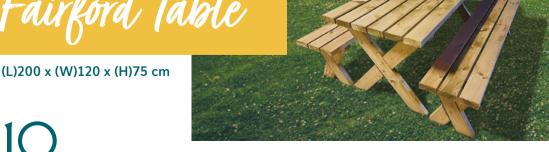

## Fairford Table

Available in two sizes:

1 - (L)180 x (W)154 x (H)75 cm 2 - (L)140 x (W)154 x (H)75 cm