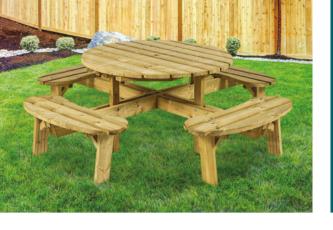

## Fairford Table

Available in two sizes:

1 - (L)180 x (W)154 x (H)75 cm 2 - (L)140 x (W)154 x (H)75 cm

## Square Table

 $(L)180 \times (W)180 \times (H)74 \text{ cm}$ 

(L)220 x (W)220 x (H)74 cm