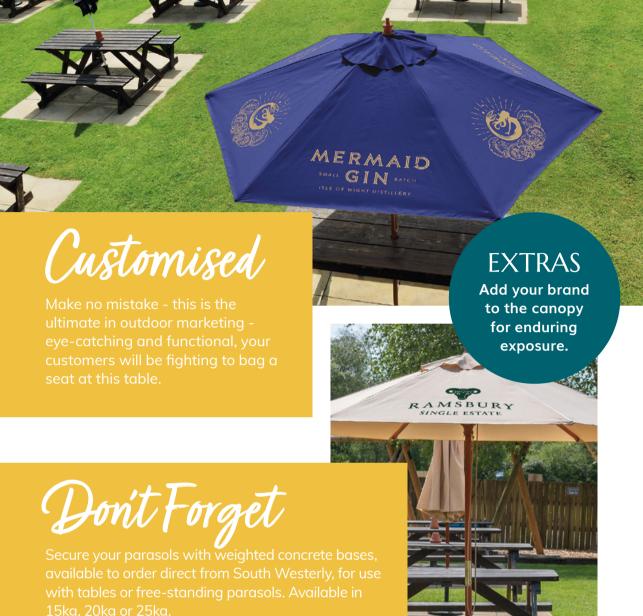

#### **PARASOLS**

Your customers won't want to leave once they relax under the shade and shelter of your deluxe wooden parasol.

Not only do we have 20 vibrant colour variations readily stocked, we can Pantone colour match ensuring consistency of your brand visibility.

Compound concrete stand with steel tube and steel screw.